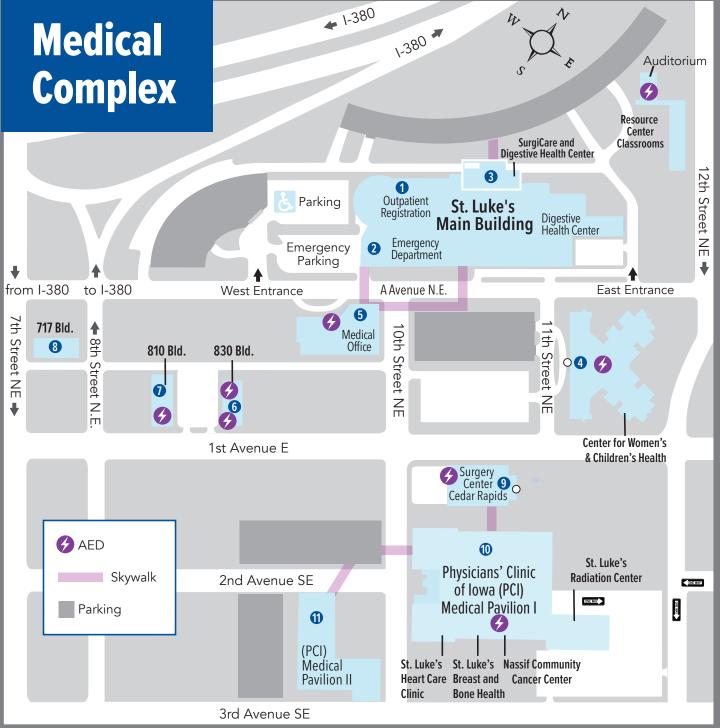

- West Entrance/Outpatient Registration (Register here for Lab, X-ray, PET/CT Imaging)
- 2 Emergency/Trauma Entrance
- SurgiCare and Digestive Health Center Entrance (Enter here for scheduled in-hospital surgery procedures)
- 4 Birth Care, NICU, Pediatrics
- 5 UnityPoint Clinic Maternal Fetal Medicine, Multi-Specialty, Pediatrics

St. Luke's Dental Health Center, Human Resources, and Rehab & Pain Center

- 6 Therapy Plus, Work Well Clinic
- Chemical Dependency, Partial Hospitalization

St. Luke's Foundation

- 8 MedLabs, LifeLine
- Surgery Center Cedar Rapids (Outpatient surgery procedures. Enter from lower level parking lot)
- St. Luke's Breast and Bone Health St. Luke's Heart Care Clinic

Nassif Community Cancer Center

St. Luke's Radiation Center

PCI Medical Pavilion II