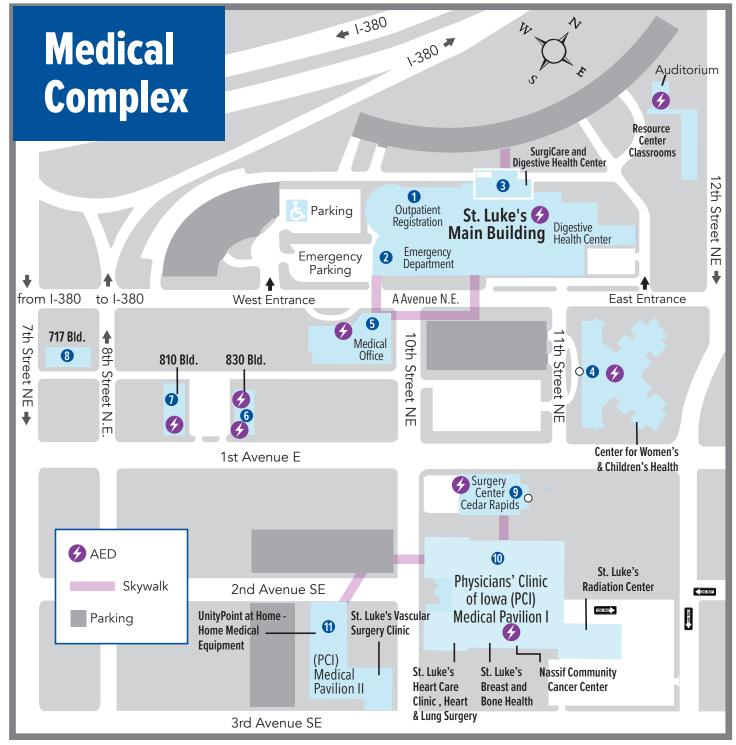

## UnityPoint Health Cedar Rapids

- West Entrance/Outpatient Registration (Register here for Lab, X-ray, PET/CT Imaging)
- 2 Emergency/Trauma Entrance
- 3 SurgiCare and Digestive Health Center Entrance (Enter here for scheduled in-hospital surgery procedures)
- 4 Birth Care, NICU, Pediatrics
- 5 UnityPoint Clinic Kidney Center, Maternal Fetal Medicine, Multi-Specialty, Pediatrics

St. Luke's Dental Health Center, Human Resources, and Rehab & Pain Center

- 6 Therapy Plus, Work Well Clinic
- Chemical Dependency, Partial Hospitalization

St. Luke's Foundation

- MedLabs, LifeLine
- 9 Surgery Center Cedar Rapids (Outpatient surgery procedures. Enter from lower level parking lot)
- PCI Medical Pavilion I
  - St. Luke's Breast and Bone Health
  - St. Luke's Heart Care Clinic
  - St. Luke's Heart & Lung Surgery
  - Nassif Community Cancer Center
  - St. Luke's Radiation Center
- 11 PCI Medical Pavilion II
  - St. Luke's Vascular Surgery Clinic
  - UnityPoint at Home -Home Medical Equipment