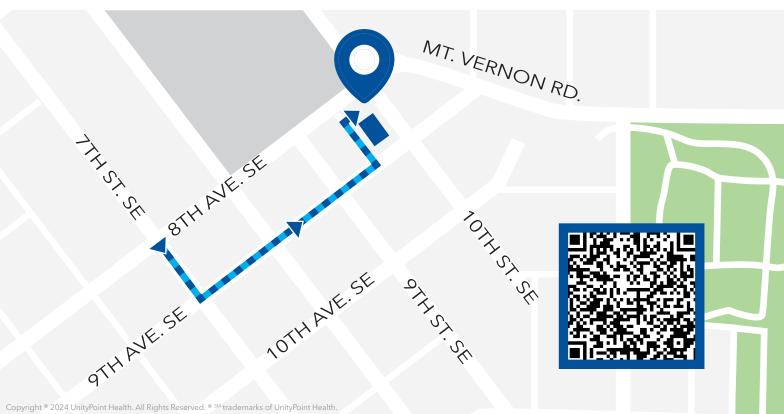

## TO ACCESS THE CLINIC:

Take 7th Street SE from Mt. Vernon Road/8th Avenue (despite construction, there is one lane open in both directions)

Turn northeast onto 9th Avenue SE

Drive 2.5 blocks until you reach the alley between 9th and 10th Streets

Watch for signs for St. Luke's Gastroenterology, and turn left into the alley between 9th and 10th Streets (once you turn into the alley, the clinic will be on your right)

Pass the first lot (employee parking) and drive to the front of the clinic to reach the entrance to the patient parking lot

See map below or scan the QR code for a Google Map.