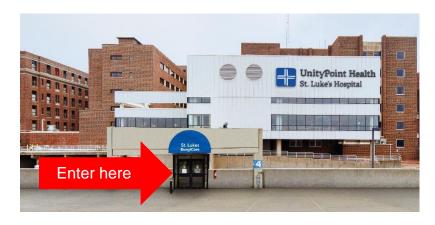

## **Parking Instructions**

Welcome to UnityPoint Health – St. Luke's Hospital. We would like you to park on Level 4 of the Visitor/North Parking structure and take the skywalk directly to the SurgiCare Entrance. At the end of the skywalk, take the elevator to level 2. When you get off the elevator you will be greeted by an employee and directed to the **Digestive Health Center.** 