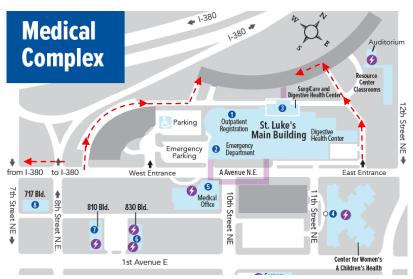

## **Parking Instructions**

Welcome to UnityPoint Health – St. Luke's Hospital. We would like you to park on Level 4 of the Visitor/North Parking structure and take the skywalk directly to the SurgiCare Entrance. At the end of the skywalk, take the elevator to level 2. When you get off the elevator you will be greeted by an employee and directed to the **Digestive Health Center.** 

## From the South:

Take exit 20B toward 7<sup>th</sup> St. E Turn right onto 7<sup>th</sup> St. NE Take the first left onto A Ave. NE St. Luke's Hospital is on the Left

## From the North:

Take exit 20B toward 7<sup>th</sup> St. E Turn left onto 7<sup>th</sup> St. NE Take the first left onto A Ave. NE St. Luke's Hospital is on the Left