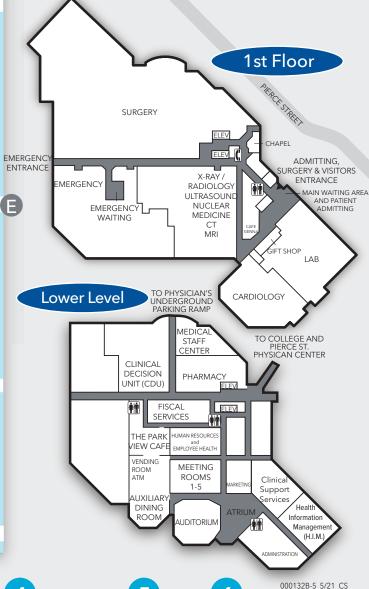

2720 Stone Park Blvd. Sioux City, Iowa

- Administration
- **Clinical Decision** Unit (CDU)
- Clinical Support Services Marketing
- **Human Resources**

- Medical Records
- ParkView Cafe
- Pharmacy

- Admitting Radiology
- Cardiology MRI
- Emergency Surgery
- Lab

- Labor & Delivery
- Mom / Baby
- Newborn Nursery
- **Acute Inpatient** Rehab Center
- **Neonatal Intensive** Care Unit
- Coronary Care
- Bomgaars **Cancer Center**
- General Surgery
- · Levitt Guest Center
- Pediatrics
- Behavioral Health
- Medical Telemetry
- Ambulatory Services Infusion Center (ASIC)
- Intensive Care
- Respiratory Care
- Neurology/Sleep Lab
- Special Care