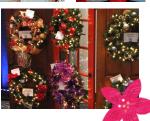

#### **WREATHS**

Wreaths are popular and creative items auctioned each year at Festival. Decorators are provided with a pre-lit 24 inch wreath. Be unique and creative with your designs! Attendees love the opportunity to bid on a fun decoration for their home or organization.