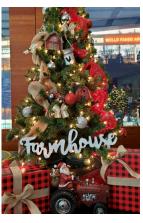

#### **WREATHS**

Wreaths are popular and creative items auctioned each year at Festival. Decorators are provided with a pre-lit 24 inch wreath. Be unique and creative with your designs! Attendees love the opportunity to bid on a fun decoration for their home or organization.

#### **TREES**

We provide a 4 1/2 ft. pre-lit tree and you provide the decorations and tree skirt. In addition to decorations, donated goods and/or services of \$250 or more must be part of your tree.

#### **FUN IDEAS**

Trees can include gift cards, tickets, university products, memorabilia, themed merchandise...and your creative ideas!